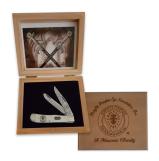

# Knights Templar Eye Foundation, Inc.

## ITEM ORDER FORM



**Leather Tie Case** 

\$60.00 QTY\_\_\_\_



**A Templar Monitor** 

\$150.00 QTY\_\_\_\_



**YETI Tumbler** 

\$100.00 QTY\_\_\_\_



President's Coin

\$25.00 QTY



# **Steel Warrior Knife**

\$100.00 QTY\_\_\_\_



"A Masonic Charity"



## Case Knife

\$150.00 QTY\_\_\_\_

Total \_\_\_\_\_

| Name:                                 |                                               |                    |
|---------------------------------------|-----------------------------------------------|--------------------|
| Address:                              |                                               |                    |
| City:                                 | State:                                        | Zip:               |
| Phone Number:                         | Email:                                        |                    |
| If a Sir Knight give location: State: | Commandery Name:                              | No                 |
| F